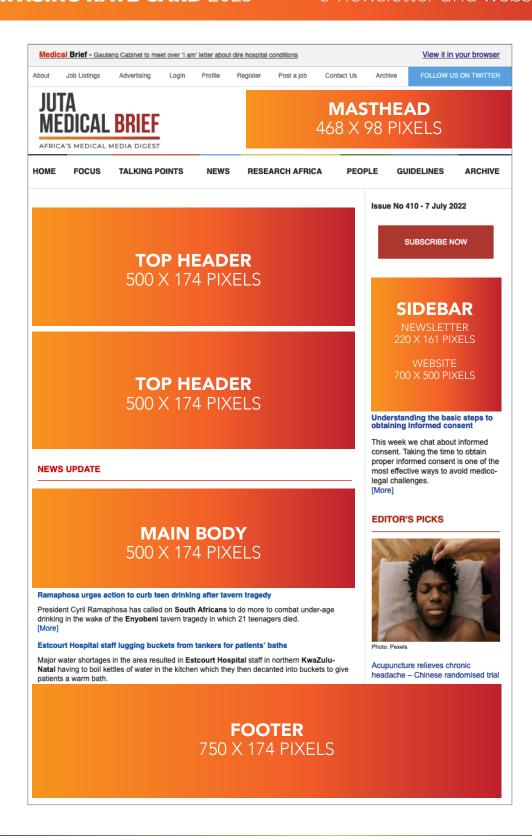

## **ADVERTISING OPTIONS**

All adverts will appear in the **e-newsletter** and on the **website.** 

Rates (excl. VAT). Images: JPG, PNG or GIF

|               | SIZE           | MASTHEAD      | TOP HEADER     | FOOTER         | MAIN BODY      | SIDEBAR        |
|---------------|----------------|---------------|----------------|----------------|----------------|----------------|
|               | Newsletter     | 468x98 pixels | 500x174 pixels | 750x174 pixels | 500x174 pixels | 220x161 pixels |
|               | Website        | 468x98 pixels | 500x174 pixels | 750x174 pixels | 500x174 pixels | 700x500 pixels |
| 1 insertion   | Contract total | R11 206       | R9 745         | R6 927         | R6 132         | R5 520         |
|               | Per insertion  | R10 083       | R8 768         | R6 234         | R5 520         | R4 968         |
| 3 insertions  | Contract total | R30 248       | R26 304        | R18 702        | R16 560        | R14 903        |
|               | Per insertion  | R9 242        | R8 036         | R6 027         | R5 343         | R4 552         |
| 4 insertions  | Contract total | R36 969       | R32 144        | R24 106        | R21 373        | R18 206        |
| 6 insertions  | Per insertion  | R8 402        | R7 305         | R5 197         | R5 168         | R4 137         |
| o insertions  | Contract total | R50 411       | R43 832        | R31 184        | R31 008        | R24 822        |
| 12 insertions | Per insertion  | R6 721        | R5 844         | R4 156         | R3 674         | R3 312         |
|               | Contract total | R80 651       | R70 132        | R49 877        | R44 083        | R39 741        |